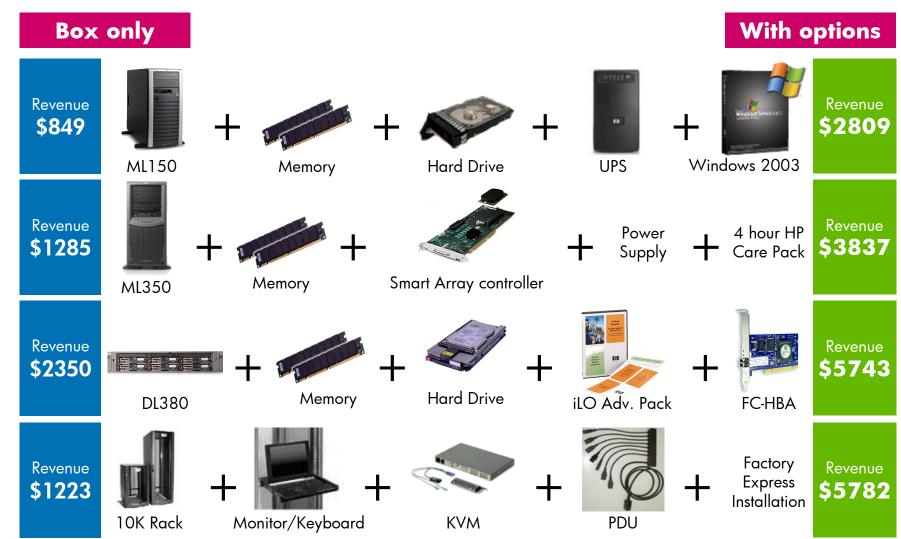

## Selling the ProLiant options portfolio

- HP ProLiant options includes several opportunities to maximize your revenue:
  - HP branded memory
  - Processors
  - Hard Disks Drives
  - Smart Array RAID controllers
  - Racks & UPS
  - KVM consoles
  - Networking adapters
  - But also...
  - ProLiant Essentials software
  - StorageWorks solutions tape, disk, NAS
  - HP Care Pack installation and start-up and support services
- HP makes it easier for you to sell the broader solutions portfolio by:
  - SmartBuy and Top Value bundle programs
  - PartnerONE Portfolio Tool program
  - One-touch Factory Express customization

## The potential is significant for YOU...

- Make more money
  - Sell higher margin deals
- More flexibility on pricing
  - Does Dell beat you on unit price?
  - Options enable lower unit prices
  - Beat them at their own game!
- Delight your customer
  - HP reliability and manageability
    - Designed and qualified to all work together
    - Customized and integrated solutions with Factory Express
  - Exceptional ownership experience
    - Flexible approach
    - Proven expertise
    - Outstanding lifetime value

## Sell beyond the box... and increase your revenue!

NOTES: All prices are US prices in US list dollars