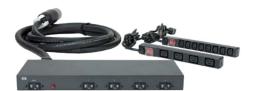

### HP PDU

#### Power Distribution for Dense Data Center Environments

#### Modular PDUs - Power where you need it

- Flexibility: Mix and match power sticks to meet your servers receptacle needs 5-15/C13/C19
- Save rack space for servers with OU model
- Short cord PDU ideal for cable management in dense, 1U environments

#### **Monitored PDUs**

- Vertical mount models with accessible breakers and outlet receptacles
- Local power display with easy to read color coded load segments
- Redundant power for an entire rack
  - Dual input model with 72 C13 and 6 C19 outlets
- Standard limited 3 years warranty
  - Covered by HP ProLiant Server
     Care Pack without additional costs

#### Modular PDUs

- NA/JPN and Intl versions
- 2.8 kVA to 9.2 kVA models (16A to 40A)

HP ONLY

**HP ONLY** 

HP ONLY

- NA/JPN and Intl versions
- 4.9 kVa to 22 kVA models (1Ø: 24A to 40A; 3Ø:16A to 24A)