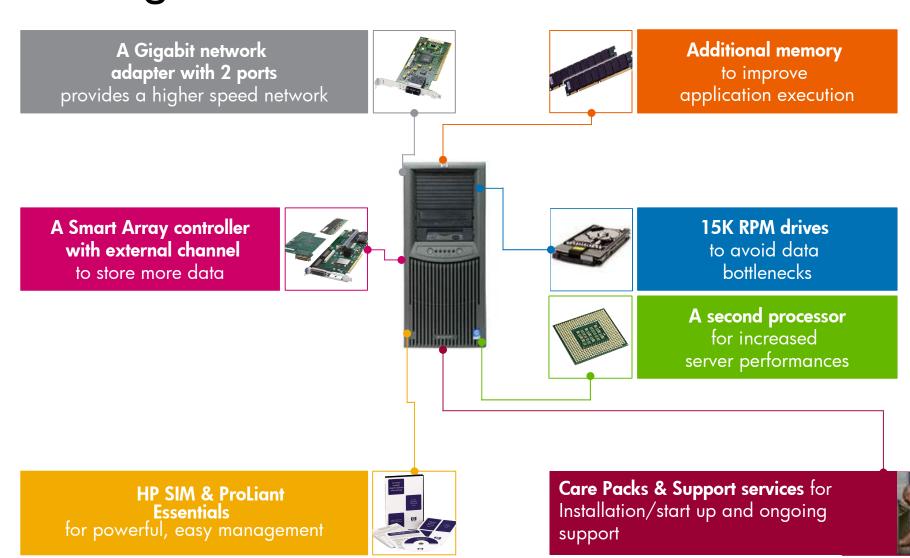

## Selling the ProLiant options portfolio

- HP ProLiant options includes several opportunities to maximize your revenue:
  - HP branded memory
  - Processors
  - Hard Disks Drives
  - Smart Array RAID controllers
  - Racks & UPS
  - KVM consoles
  - Networking adapters
  - But also...
  - ProLiant Essentials software
  - StorageWorks solutions tape, disk, NAS
  - HP Care Pack installation and start-up and support services
- HP makes it easier for you to sell the broader solutions portfolio by:
  - SmartBuy and Top Value bundle programs
  - PartnerONE Portfolio Tool program
  - One-touch Factory Express customization

## The potential is significant for YOU...

- Make more money
  - Sell higher margin deals
- More flexibility on pricing
  - Does Dell beat you on unit price?
  - Options enable lower unit prices
  - Beat them at their own game!
- Delight your customer
  - HP reliability and manageability
    - Designed and qualified to all work together
    - Customized and integrated solutions with Factory Express
  - Exceptional ownership experience
    - Flexible approach
    - Proven expertise
    - Outstanding lifetime value