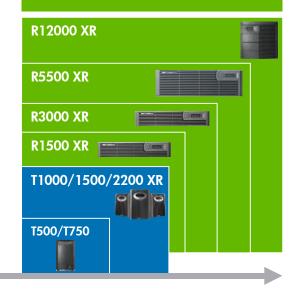

dense, 1U environments

#### **Monitored PDUs**

- Vertical mount models with accessible breakers and outlet receptacles
- Local power display with easy to read color coded load segments
- Redundant power for an entire rack
  - Dual input model with 72 C13 and 6 C19 outlets
- Standard limited 3 years warranty
  - Covered by HP ProLiant Server
     Care Pack without additional costs





#### Modular PDUs

- NA/JPN and Intl versions
- 2.8 kVA to 9.2 kVA models (16A to 40A)



HP ONLY

**HP ONLY** 

HP ONLY



- NA/JPN and Intl versions
- 4.9 kVa to 22 kVA models (1Ø: 24A to 40A; 3Ø:16A to 24A)

#### HP UPS



#### Outstanding protection against power outage

#### Why add UPS?

- Protect servers against power outage & fluctuations
- Allows proper shutdown of application, to avoid data loss



#### Leadership and Experience

- HP ships more UPS's per year than any other vendor!
- Rack & Power Manager software
  - Easy to manage and integrates with HP SIM

#### Reduced cost of ownership and reliability

- Advanced Battery Management technolog
  - Increases battery life, reduces recharge time
  - Advanced notice of battery failure
- Standard limited 3 years warranty
  - Covered by HP ProLiant Server Care Pack without additional costs



## HP warranty policy makes the difference...





#### **Standard warranty**

All internal options\* are covered by server 1 year or 3-year limited standard warranty where installed

+Processors, memory & HDD benefit from a 3-year pre-failure warranty with HP Systems Insight Manager

All HP Racks, racks options, KVM & UPS propose a standard 3-ye