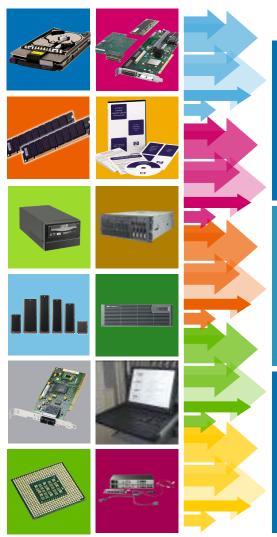

## Selling the ProLiant options portfolio

- HP ProLiant options includes several opportunities to maximize your revenue:
  - HP branded memory
  - Processors
  - Hard Disks Drives
  - Smart Array RAID controllers
  - Racks & UPS
  - KVM consoles
  - Networking adapters
  - But also...
  - ProLiant Essentials software
  - StorageWorks solutions tape, disk, NAS
  - HP Care Pack installation and start-up and support services
- HP makes it easier for you to sell the broader solutions portfolio by:
  - SmartBuy and Top Value bundle programs
  - PartnerONE Portfolio Tool program
  - One-touch Factory Express customization