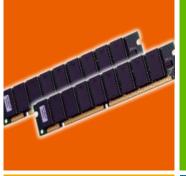

## HP memory

## Why add more memory?

- Increase system performance
- Better reliability & stability

#### Industry-leading quality and reliability

- HP advanced memory technologies
  - Increase fault tolerance for higher application availability
- Rigorous testing/certification
  - Ensure seamless operation
- 3 years pre-failure warranty
  - Simple, industry-leading offering