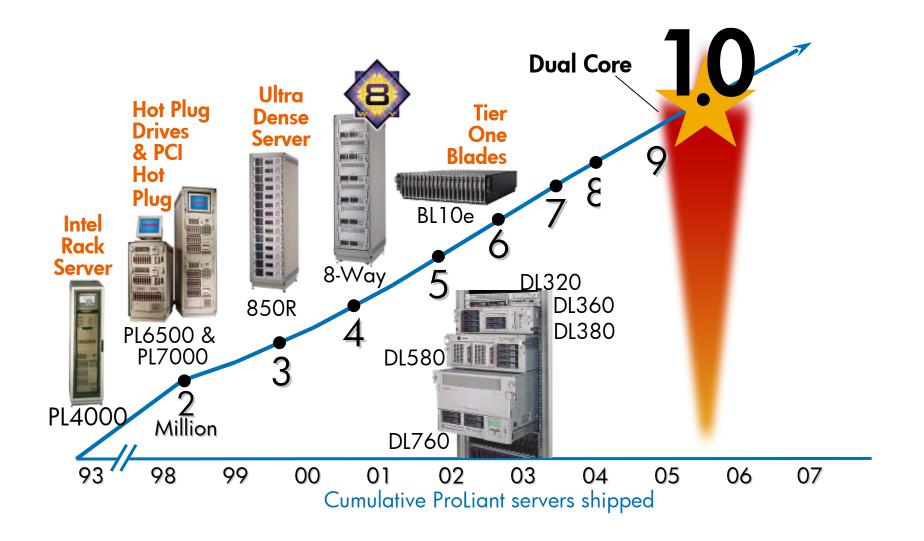

HP ProLiant options - selling above the standard and beyond the box







## Agenda

- Why HP ProLiant?
  - ProLiant advantage
- Why sell HP ProLiant options?
  - Go beyond the box...more value for your customers, better margins for you
- How to sell HP ProLiant options
  - Selling tips and product differentiation















## Why ProLiant?

#### Innovative products Market share & customer confidence



#### **HP Commonality**





**Adaptive management** 



Flexible purchasing options



#### Solutions focused performance



#### Global services & global services partner network



















## HP ProLiant – 10 million servers The brand that defines the industry





## Consistent strategy for success The ProLiant advantage



### Solid engineering discipline



Reliability, Consistency, Ease of Use

### Integrated management



Control, Simplicity, Lower TCO

### Innovation on standards



More Capabilities, Lower Costs

## Complete portfolio





## Selling the ProLiant options portfolio

- HP ProLiant options includes several opportunities to maximize your revenue:
  - HP branded memory
  - Processors
  - Hard Disks Drives
  - Smart Array RAID controllers
  - Racks & UPS
  - KVM consoles
  - Networking adapters
  - But also...
  - ProLiant Essentials software
  - StorageWorks solutions tape, disk, NAS
  - HP Care Pack installation and start-up and support services
- HP makes it easier for you to sell the broader solutions portfolio by:
  - SmartBu