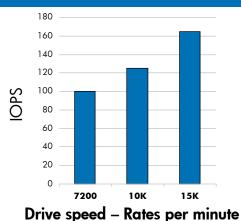

#### Flexibility for investment protection

- Universal form factor and carrier
  - Optimal scalability, maximum flexibility
  - HP pioneered concept
- New Serial Attached SCSI (SAS)
  - Higher performance, unmatched flexibility
  - HP SAS and SATA drives can be mixed in the same SAS backplane!