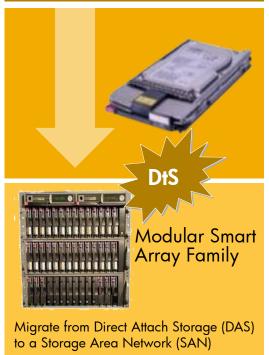

#### **HP Makes it Easy and Affordable!**

- Seamless Data Compatibility
  - All models of Smart Array, including successive generations
- Consistent Configuration and Management Tools
  - Reduced training and technical expertise needs
  - Reduce Total Cost of Ownership (TCO)
- Universal Hard Drive form factor
  - Seamless migration from DAS to SAN for investment protection

#### Industry-leading design and innovation across Server and Storage

- Both evolved from proven Smart Array Technology
- Common management tools and hardware for sideby-side deployment
- Industry unique DAS-to-SAN evolution and growth
- Reduce costs, protect investments
  - Simple, affordable
  - Re-use existing drives, components and data
- The easiest way to put data on the network
- Seamless disk migration from internal ProLiant storage to shared MSA storage