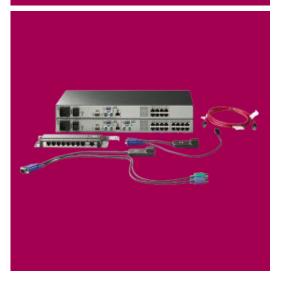

## HP KVM consoling solutions

### A first step for more efficient management

## Why add a KVM switch?

Reduce infrastructure costs by managing several servers from one TFT/keyboard/ mouse

#### Manage with ease while reducing costs

- Manage up to 256 servers from a single console
  - Locally in the datacenter or remotely from anywhere in the world
  - Significantly reducing access cost per port
- Advanced HP design
  - Complete portfolio from low cost 1x4 to advanced remote console
  - Simplifies cable management, improves airflow
  - Universal components for simplicity and lower cost
  - PS2, USB, and serial connectivity
  - No-cost remote management software
- Standard limited 3 years warranty
  - Covered by HP ProLiant Server Care Pack without additional costs