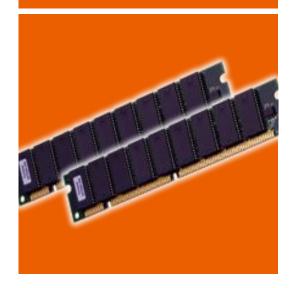

## HP memory

## Why add more memory?

- Increase system performance
- Better reliability & stability

#### Industry-leading quality and reliability

- HP advanced memory technologies
  - Increase fault tolerance for higher application availability
- Rigorous testing/certification
  - Ensure seamless operation
- 3 years pre-failure warranty
  - Simple, industry-leading offering